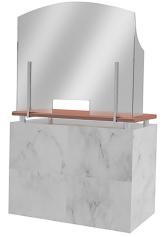

- Clear barrier that can be fitted and removed without damage to counters and desks
- Sneeze and cough protection shield for staff and customers
- Optional transaction gaps to enable safe trading whilst encouraging social distancing

- Easy wipe clean acrylic surface
- Ideal for listed, graded or high-end premises where aesthetics are important
- Free-standing and clamp bracket variants are available in a range of finishes.

## **Reception Shield - Clamped** Protective Hygiene Screens for Desks and Counters

The Reception Shield is available with optional transaction gaps and side returns to offer extra protection between colleagues and enhance social distancing.