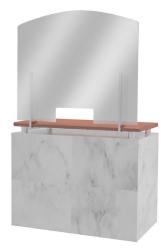

- Clear barrier that can be fitted and removed without damage to counters and desks
- Sneeze and cough protection shield for staff and customers
- Optional transaction gaps to enable safe trading whilst encouraging social distancing

- Easy wipe clean acrylic surface
- Ideal for listed, graded or high-end premises where aesthetics are important
- Free-standing and clamp bracket variants are available in a range of finishes.

## **Reception Shield - Clamped** Protective Hygiene Screens for Desks and Counters

The Reception Shield is available with optional transaction gaps and side returns to offer extra protection between colleagues and enhance social distancing.