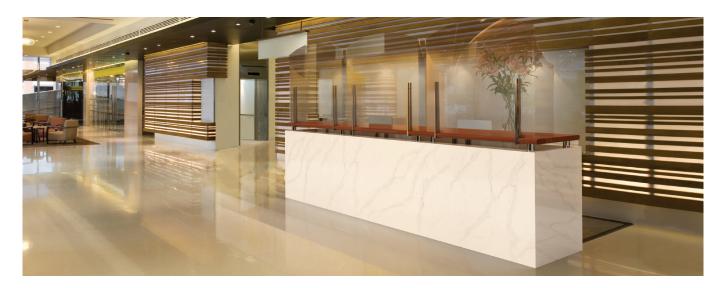

## **Reception Shield - Clamped**

Protective Hygiene Screens for Desks and Counters

Protect staff, customers and visitors in the workplace with Reception Shield clear hygiene barriers which can be fitted to working areas to help reduce physical contact and encourage social distancing.

The Reception Shield screen system is specifically designed for reception desks, tills, POS and counters in Commercial, Retail and Hospitality environments where it is important to maintain high-quality building aesthetics and a superior welcoming experience for building visitors.

## Protection in the workplace, without damage to your building

Our protective hygiene screens have a unique design which allows them to be fitted and removed without damage to the existing counter/reception desk, making them ideal where fixing and drilling is not possible or appropriate.