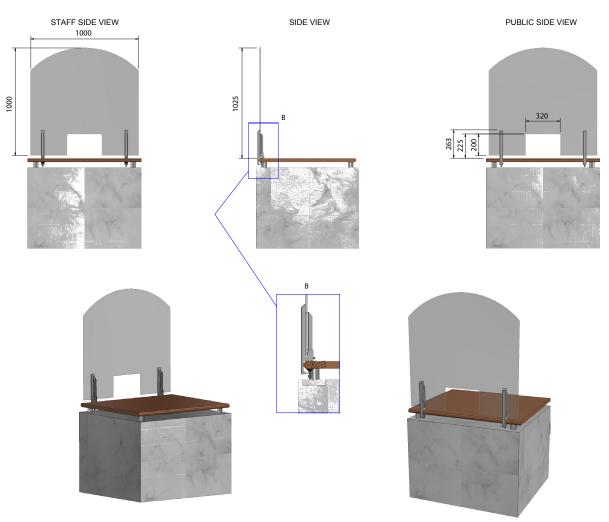

## **Technical Specification**

| Max Panel Dimensions | 1000mm x 1000mm (with return)                                                                                 |
|----------------------|---------------------------------------------------------------------------------------------------------------|
| Panel thickness      | 10mm                                                                                                          |
| Panel Weight         | 8.5kg<br>(1000mm x 1000mm with return)<br>6.5kg<br>(1000mm x 1000mm no return)                                |
| Bracket Weight       | 0.75kg                                                                                                        |
| Finishes             | Polished Stainless Steel<br>Mild Steel Powder Coated<br>(any standard RAL colour)<br>Mild Steel Nickel Plated |

Available with and without side returns

Dimensions

MGS Ltd, Building 83 Bay 4, First Avenue, The Pensnett Trading Estate, Kingswinford, West Midlands DY6 7FL